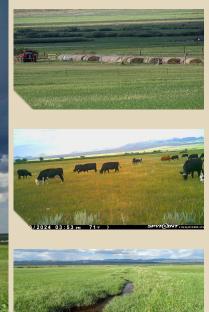

## **Property Highlights**

Good hay ground and improved grazing with water rights. Upon purchase, seller was told this is some of the best water in the valley. Fenced and crossfenced with new 4 strand barbed wire on 3 sides. Land has water moving in a variety of directions - including South Colony Creek on the northeast corner of Parcel 2. This is two 80-acre parcels in Coleman Family Ranch. Views are delightful in all directions. Wildlife is abundant. Property is in Game Unit 86 with all kinds of hunting opportunities including Elk, Deer, and Pronghorn. More info to follow as broker gathers the facts.